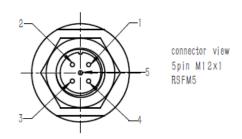

### **UV Sensor Probe**

Drawing (unit: mm)

5-pin analog plug: pin  $1=V_{cc}$ , pin 2=null, pin  $3=I_{out}/V_{out}$ , pin 4=GND/null, pin 5=null