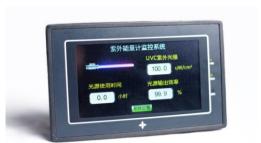

## **Touchscreen UV radiometer (optional)**

- Fully compatible with all GaNo Opto s UV sensor probes
- Real time display of UV power density, UV source accumulated service time and UV source output efficiency
- System settings for UV output calibration, timer reset, operation status cartoon, threshold of failure alarm and initial 100% output efficiency normalization
- One channel input and 24 V power supply
- Customized Chinese and English versions