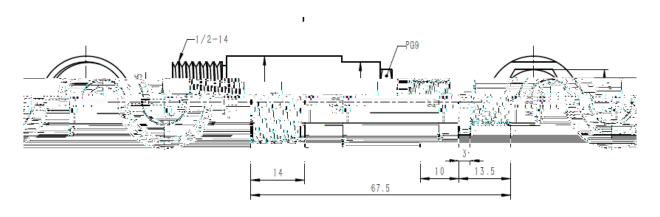

### **UV Sensor Probe**

Drawing (unit: mm)

5-pin analog plug: pin  $1=V_{cc}$ , pin 2=null, pin  $3=I_{out}/V_{out}$ , pin 4=GND/null, pin 5=null