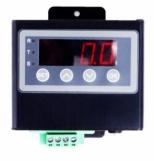

# **Lite-edition UV radiometer (optional)**

- Fully compatible with all GaNo Opto s UV sensor probes
- 5 digital real time display of UV power density
- Pre-calibration or re-calibration for specific UV light source upon request
- Optional RS-485 or relay output
- One channel input and 9-24 V power supply