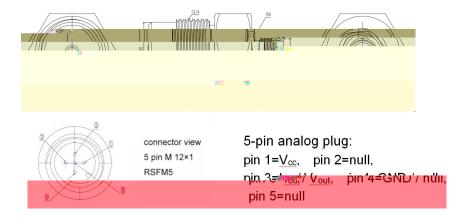

## Cable:

## Circular connector:

- Fully compatible with all GaNo Opto's UV sensor probes
- Real time display of UV power density, UV source accumulated service time and UV source output efficiency
- System settings for UV output calibration, timer reset, operation status cartoon, threshold of failure alarm and initial 100% output efficiency normalization
- One channel input and 24 V power supply
- Customized Chinese and English versions